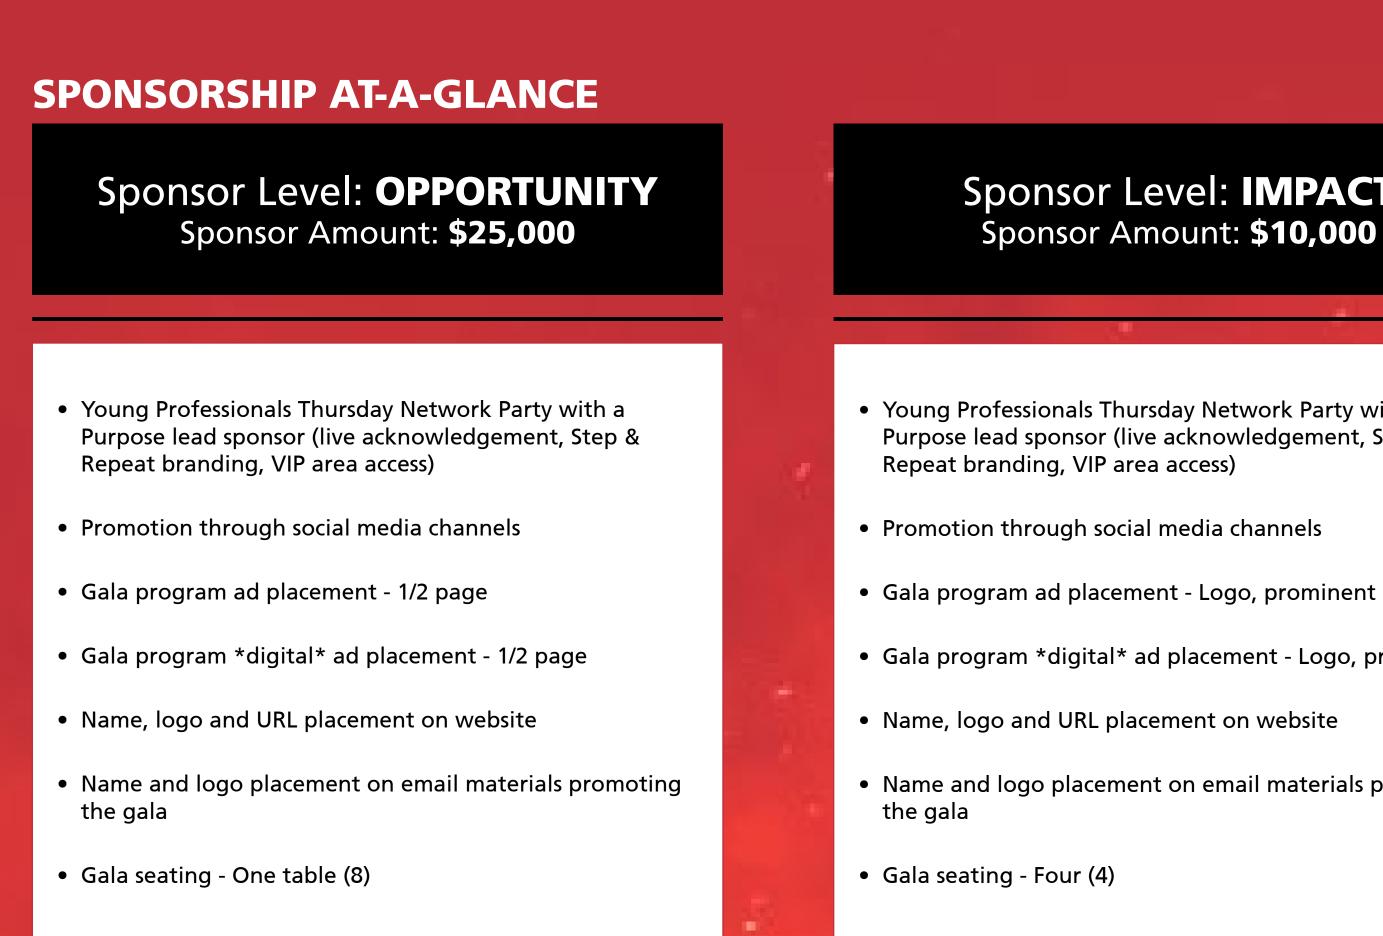

### **IMPACT** \$10,000

# **OPPORTUNITY**

### \$25,000

#### Sponsor Level: IMPACT Sponsor Amount: **\$10,000**

- Young Professionals Thursday Network Party with a Purpose lead sponsor (live acknowledgement, Step &
- Gala program \*digital\* ad placement Logo, prominent
- Name and logo placement on email materials promoting